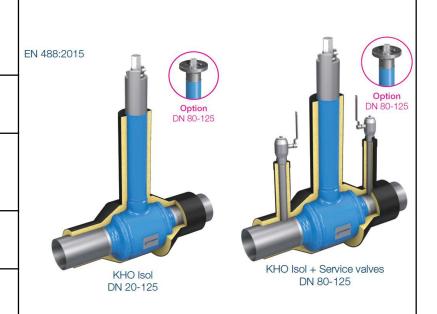

#### Description of application:

Many district heating companies in Europe are installing ball valves underground in their distribution network. For those applications, Klinger KFC offers a complete unit: Ball valve model KHO fully welded, with isolation extension of the stem, with body length extension, fully isolated with HDPE jacket (3 isolationclasses are available) incl. alarm system and mech. gear with angle gear operable with a T-wrench via square end connection. The EN488:2015 standard which is mandatory for underground installed valves is fulfilled with the model KHO. There are many different versions to configure the KHO valve and accessories for fit in this applications.

- .) Body in fully welded version, weld ends enlongated for isolation jacket
- .) With isolation extension acc. EN488 of the stem
- .) With isolation jacket HDPE, 3 isolation classes are available
- .) With integral alarm leakage system, isolated service valves on demand
- .) With mech. Gear ROTORK and angle gear for operation via square end
- .) Fulfillment of EN488:2015 (valve + isolation extension)